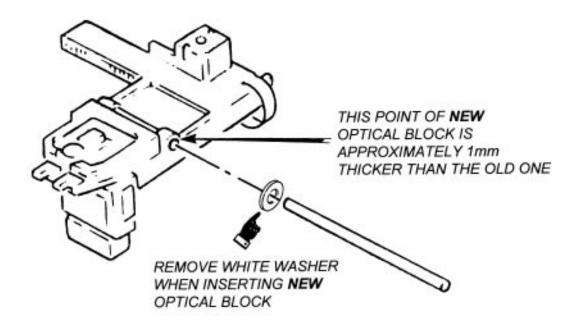

### Symptom:

(62) After replacing an optical block, two to three minutes into playing back a 74 minute MO disc, "Retry Error" will be displayed and the sound will skip.

**Solution:** There are two types of Optical block assemblies. In the old type a washer was added to limit the travel of the optics on the shaft. The new type of Optical block assembly has been improved and does not require the washer. Remove the white washer (see diagram below) from the shaft when replacing an older Optical block with the new type. To distinguish the difference between the old and new optical blocks see the diagram below.